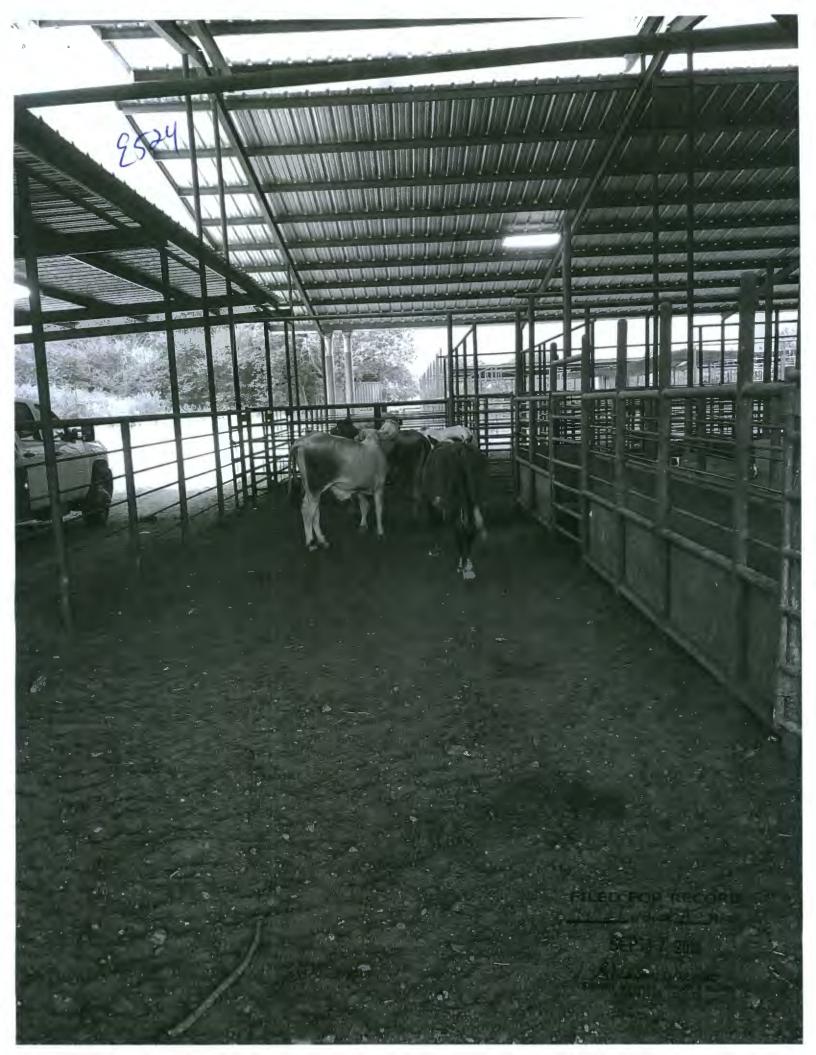

#### NOTICE OF ESTRAY

| Person reporting Estray: (10)                                                                    |
|--------------------------------------------------------------------------------------------------|
| Address 500 N Cedar                                                                              |
| Date Estray reported to Sheriff:                                                                 |
| Location of Estray when found: (Road, Highway #, Rural Route) 211 (R 3200 Mahbud Ahmed) Property |
| Location of Estray while impounded:  Pacis Live Stock Auction                                    |
| Description of Estray:                                                                           |
| Kind of Animal Boune                                                                             |
| Breed Brangus                                                                                    |
| color Red + White                                                                                |
| Age 1-2 40a                                                                                      |
| size Unknown                                                                                     |
| Brand, Earmark, Identifying Characteristics, under                                               |
| skin chip information. White head + Chest                                                        |
| 96 Ear Tag                                                                                       |
| Dinny Caldwell                                                                                   |
| Sheriff of Red River                                                                             |
| County, Texas                                                                                    |
| Note: 1 Copy County Clerk                                                                        |
| Prepare in 3 copies: 1 Copy person reporting Estray                                              |
| 1 Copy Sheriff File                                                                              |

FILED FOR RECORD

SEP 17 2018

SHAWN WEEMES, COUNTY CLERK RED RIVER CO., TX

8524