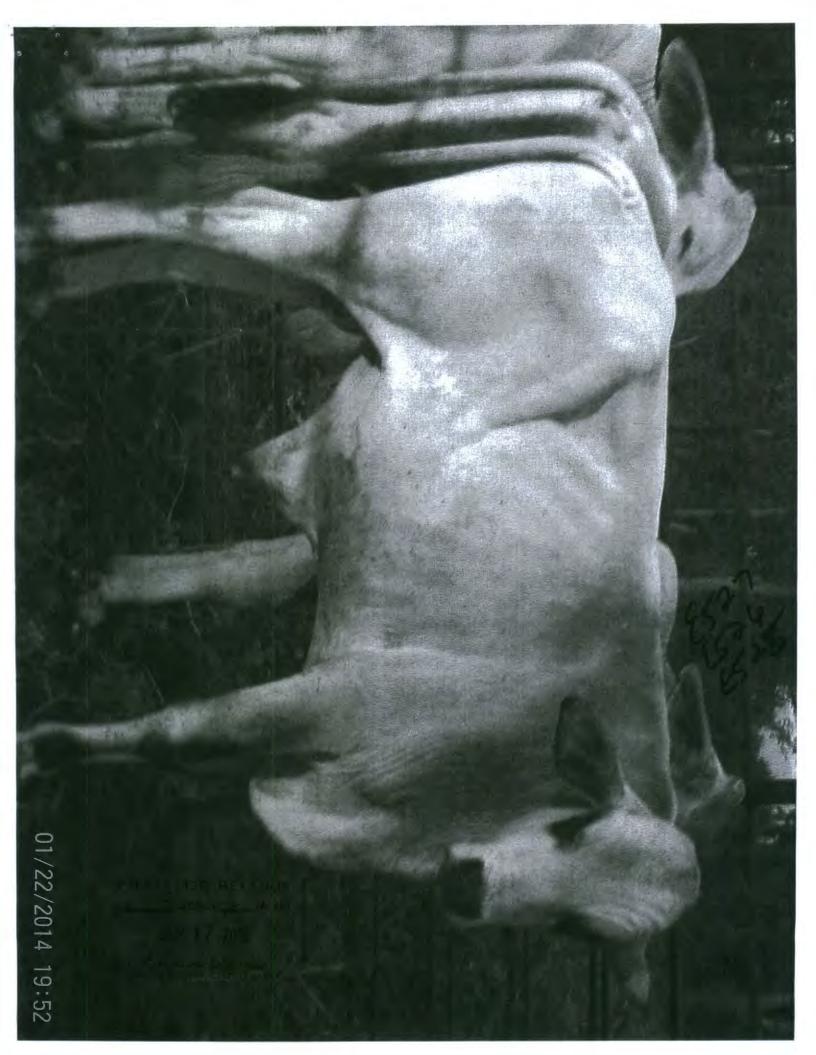

#### NOTICE OF ESTRAY

| Name Douty Chery (el)                                                                |
|--------------------------------------------------------------------------------------|
| Address 500 N' Cedar                                                                 |
| Date Estray reported to Sheriff:                                                     |
| Route) 211 CR 3200 Mah bud Ahmeds Poputy                                             |
| Location of Estray while impounded:  Paris LiveStock Auction                         |
| Description of Estray:  Kind of Animal  Olime                                        |
| Breed Drahman                                                                        |
| color_ White                                                                         |
| Age 1-2 40a (CD)                                                                     |
| Size Unknown                                                                         |
| Brand, Earmark, Identifying Characteristics, under skin chip information. 25 for Tag |
| 88 En tag 94 Ear log                                                                 |
| Sheriff of Ked Kive                                                                  |
| County, Texas                                                                        |
| Note: 1 Copy County Clerk                                                            |
| Prepare in 3 copies: 1 Copy person reporting Estray                                  |
| 1 Copy Sheriff File                                                                  |

FILED FOR RECORD

SEP 17 2018

SHAWN WEEMES, COUNTY CLERK
RED RIVER CO., TX