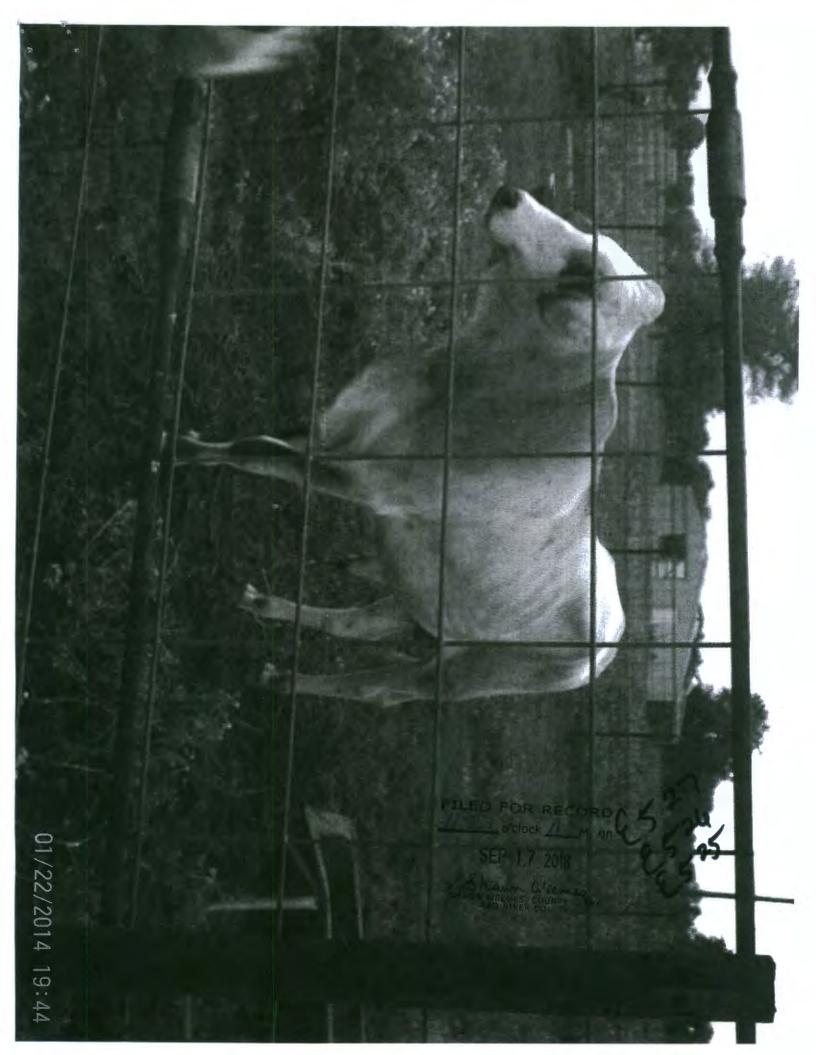

#### NOTICE OF ESTRAY

| Person reporting Estray:                                                            |
|-------------------------------------------------------------------------------------|
| Name Deputy Cherry 60                                                               |
| Address GOD 500 N Cedar                                                             |
| Date Estray reported to Sheriff: 9-14-18                                            |
| Route) 211 CR 3200                                                                  |
| Wah bud Homed's property                                                            |
| Location of Estray while impounded:  Paris Live Stock Auction                       |
| Description of Estray:                                                              |
| Kind of Animal Sour                                                                 |
| Breed Brahman                                                                       |
| color Brown                                                                         |
| Age 1-2 40a                                                                         |
| size (h Known.                                                                      |
| Brand, Earmark, Identifying Characteristics, under skin chip information. 97 Ea Tag |
| Sheriff of Reel River                                                               |
| County, Texas                                                                       |
| Note: 1 Copy County Clerk                                                           |
| Prepare in 3 copies: 1 Copy person reporting Estray                                 |
| 1 Copy Sheriff File                                                                 |

FILED FOR RECORD

11.25 o'clock A, M. on

SEP 17 2018

SHAWN WEEMES, COUNTY CLERK RED RIVER CO., TX