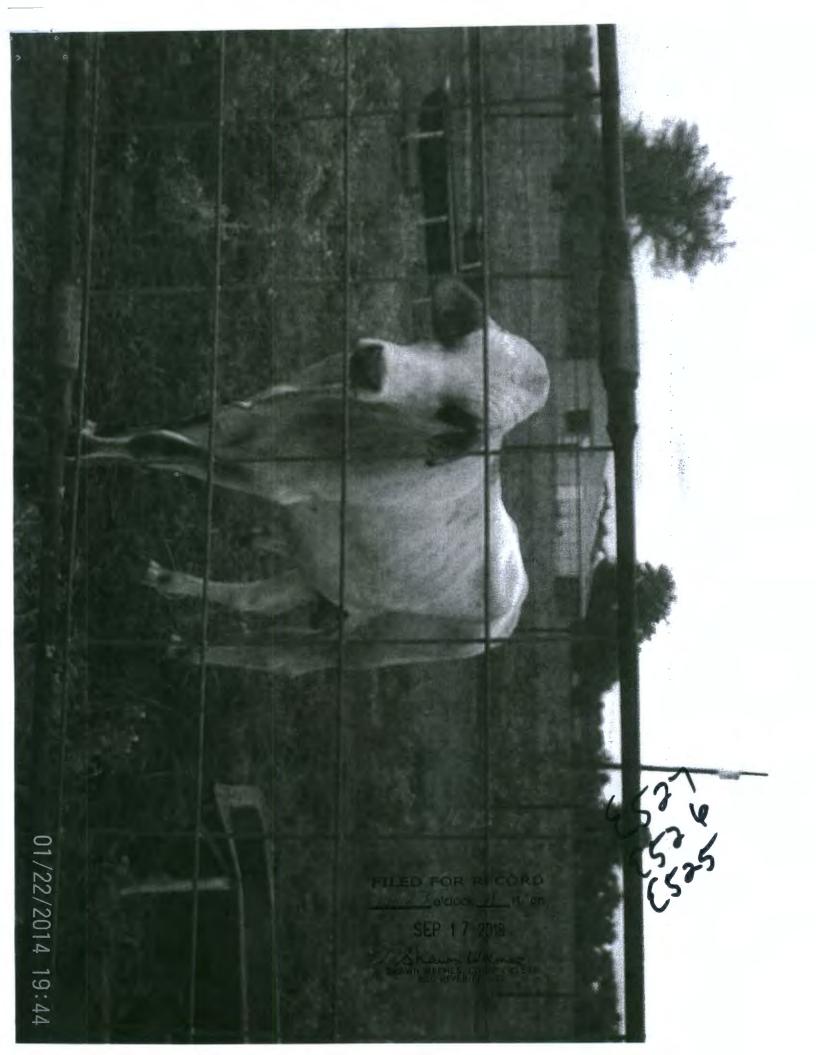

#### NOTICE OF ESTRAY

| Person reporting Estray: (10)                                                                    |
|--------------------------------------------------------------------------------------------------|
| Address 500 N Cedar                                                                              |
| Date Estray reported to Sheriff:                                                                 |
| Location of Estray when found: (Road, Highway #, Rural Route) 211 (R 3200 Mahbud Ahmed) Property |
| Location of Estray while impounded:  Pacis Live Stock Auction                                    |
| Description of Estray:                                                                           |
| Kind of Animal Boune                                                                             |
| Breed Brangus                                                                                    |
| color Red + White                                                                                |
| Age 1-2 40a                                                                                      |
| size Unknown                                                                                     |
| Brand, Earmark, Identifying Characteristics, under                                               |
| skin chip information. White head + Chest                                                        |
| 96 Ear Tag                                                                                       |
| Dinny Caldwell                                                                                   |
| Sheriff of Red River                                                                             |
| County, Texas                                                                                    |
| Note: 1 Copy County Clerk                                                                        |
| Prepare in 3 copies: 1 Copy person reporting Estray                                              |
| 1 Copy Sheriff File                                                                              |

FILED FOR RECORD

SEP 17 2018

SHAWN WEEMES, COUNTY CLERK RED RIVER CO., TX

8524