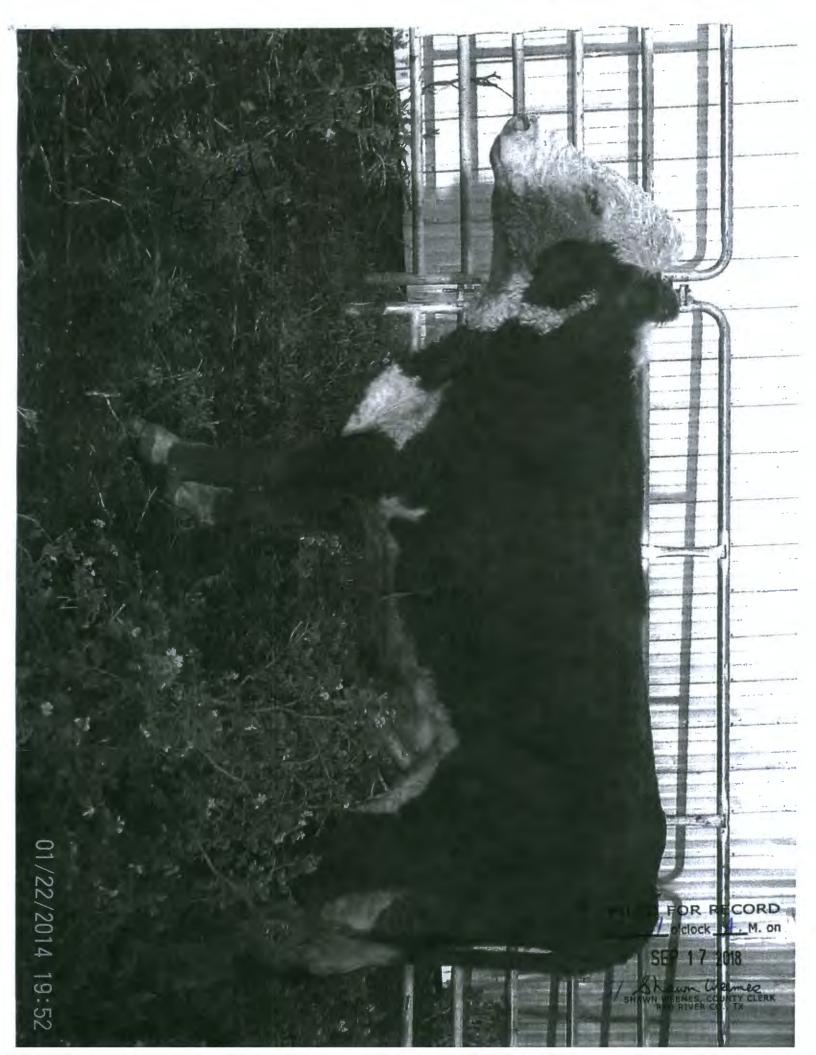

#### NOTICE OF ESTRAY

| Name Douty Chery (el)                                                                |
|--------------------------------------------------------------------------------------|
| Address 500 N' Cedar                                                                 |
| Date Estray reported to Sheriff:                                                     |
| Route) 211 CR 3200 Mah bud Ahmeds Poputy                                             |
| Location of Estray while impounded:  Paris LiveStock Auction                         |
| Description of Estray:  Kind of Animal  Olime                                        |
| Breed Drahman                                                                        |
| color_ White                                                                         |
| Age 1-2 40a (CD)                                                                     |
| Size Unknown                                                                         |
| Brand, Earmark, Identifying Characteristics, under skin chip information. 25 for Tag |
| 88 En tag 94 Ear log                                                                 |
| Sheriff of Ked Kive                                                                  |
| County, Texas                                                                        |
| Note: 1 Copy County Clerk                                                            |
| Prepare in 3 copies: 1 Copy person reporting Estray                                  |
| 1 Copy Sheriff File                                                                  |

FILED FOR RECORD

SEP 17 2018

SHAWN WEEMES, COUNTY CLERK
RED RIVER CO., TX