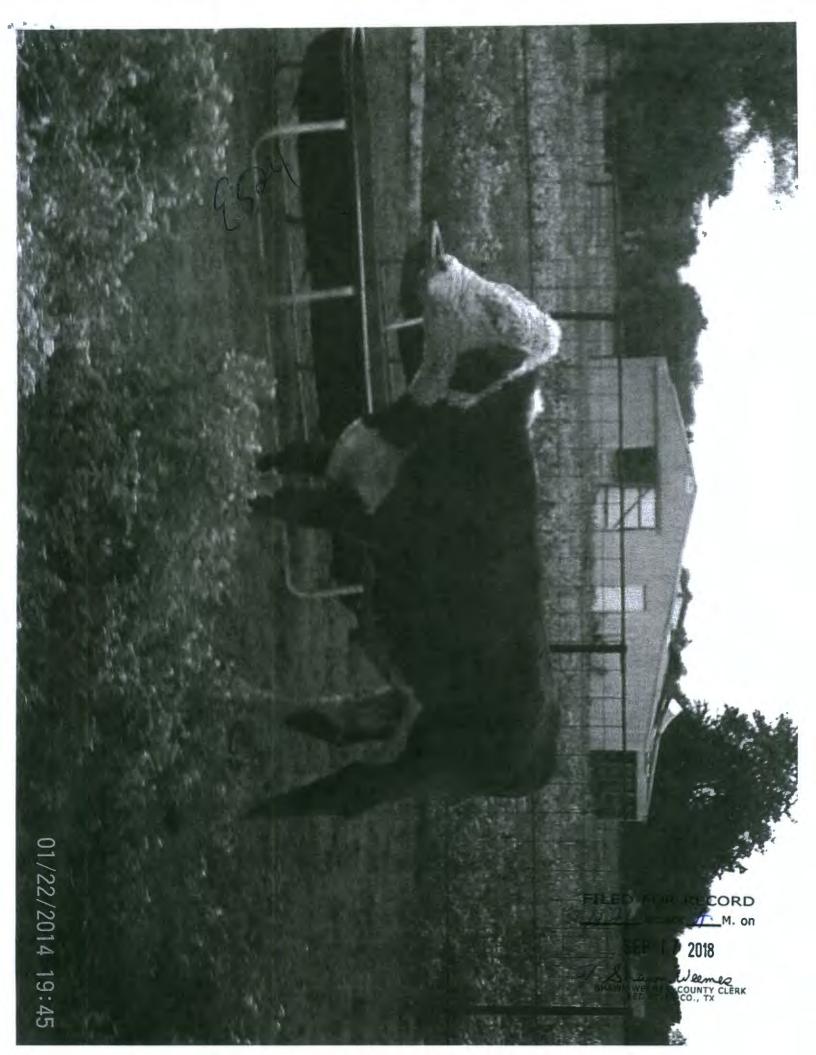

#### NOTICE OF ESTRAY

| Person reporting Estray: (10)                                                                    |
|--------------------------------------------------------------------------------------------------|
| Address 500 N Cedar                                                                              |
| Date Estray reported to Sheriff:                                                                 |
| Location of Estray when found: (Road, Highway #, Rural Route) 211 (R 3200 Mahbud Ahmed) Property |
| Location of Estray while impounded:  Pacis Live Stock Auction                                    |
| Description of Estray:                                                                           |
| Kind of Animal Boune                                                                             |
| Breed Brangus                                                                                    |
| color Red + White                                                                                |
| Age 1-2 40a                                                                                      |
| size Unknown                                                                                     |
| Brand, Earmark, Identifying Characteristics, under                                               |
| skin chip information. White head + Chest                                                        |
| 96 Ear Tag                                                                                       |
| Dinny Caldwell                                                                                   |
| Sheriff of Red River                                                                             |
| County, Texas                                                                                    |
| Note: 1 Copy County Clerk                                                                        |
| Prepare in 3 copies: 1 Copy person reporting Estray                                              |
| 1 Copy Sheriff File                                                                              |

FILED FOR RECORD

SEP 17 2018

SHAWN WEEMES, COUNTY CLERK RED RIVER CO., TX

8524