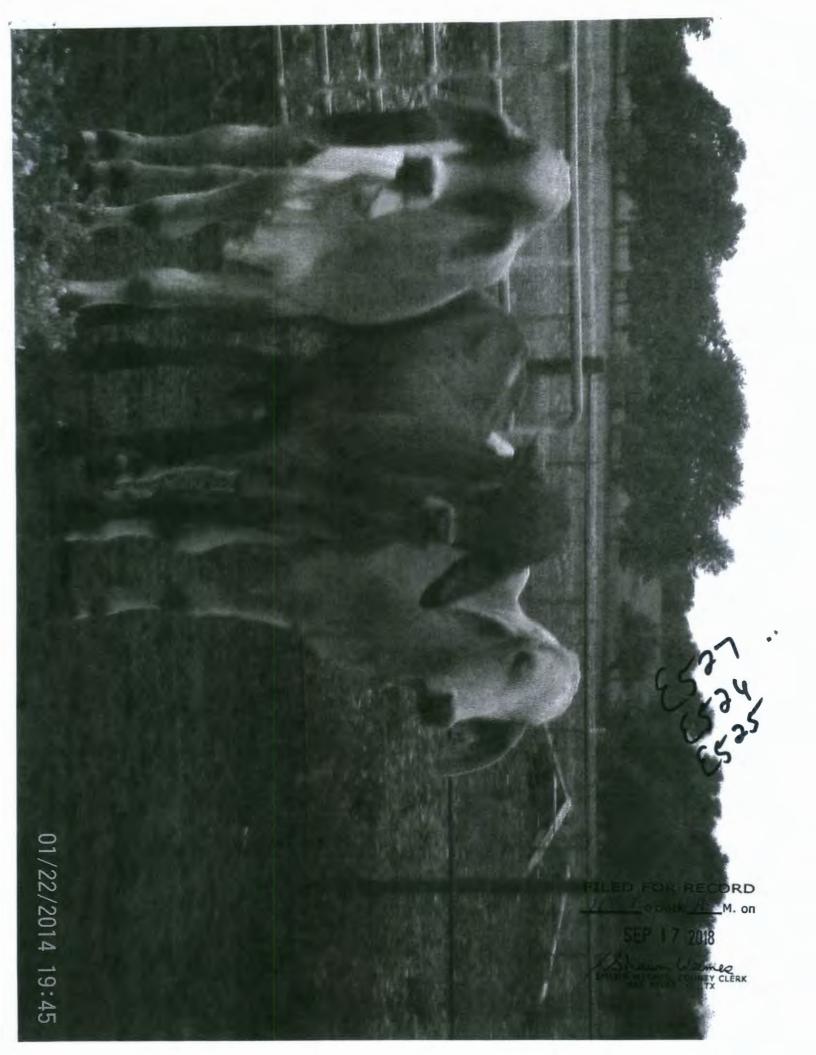

#### NOTICE OF ESTRAY

| Person reporting Estray:                                                            |
|-------------------------------------------------------------------------------------|
| Name Deputy Cherry 60                                                               |
| Address GOD 500 N Cedar                                                             |
| Date Estray reported to Sheriff: 9-14-18                                            |
| Route) 211 CR 3200                                                                  |
| Wah bud Homed's property                                                            |
| Location of Estray while impounded:  Paris Live Stock Auction                       |
| Description of Estray:                                                              |
| Kind of Animal Sour                                                                 |
| Breed Brahman                                                                       |
| color Brown                                                                         |
| Age 1-2 40a                                                                         |
| size (h Known.                                                                      |
| Brand, Earmark, Identifying Characteristics, under skin chip information. 97 Ea Tag |
| Sheriff of Reel River                                                               |
| County, Texas                                                                       |
| Note: 1 Copy County Clerk                                                           |
| Prepare in 3 copies: 1 Copy person reporting Estray                                 |
| 1 Copy Sheriff File                                                                 |

FILED FOR RECORD

11.25 o'clock A, M. on

SEP 17 2018

SHAWN WEEMES, COUNTY CLERK RED RIVER CO., TX